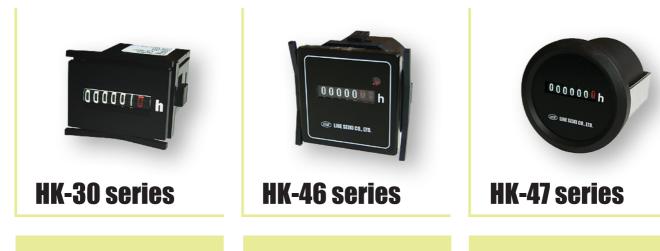

## ELECTRIC HOUR METER HK-30/46/47 SERIES

RELIABLE HIGH QUALITY HOUR METER WITH CE MARKING IDEAL FOR MONITORING AND MAINTENANCE OF MACHINES FRONT PANEL PROTECTION IP65 RoHS COMPLIANT

## TYPES

| TYPE  | MODEL No. | SUPPLY VOLTAGE |          | FREQUENCY | MOUNTING       |
|-------|-----------|----------------|----------|-----------|----------------|
| НК-30 | HK-3001   |                | 110V     | 50Hz      | Fork Clamp     |
|       | HK-3011   | AC             | 110V     | 60Hz      | Fork Clamp     |
|       | HK-3021   |                | 230V     | 50Hz      | Fork Clamp     |
|       | HK-3031   |                | 230V     | 60Hz      | Fork Clamp     |
|       | HK-3041   |                | 6 - 12V  | -         | Fork Clamp     |
|       | HK-3051   | DC             | 12 - 36V | -         | Fork Clamp     |
| НК-46 | HK-4601   | AC             | 110V     | 50Hz      | Fork Clamp     |
|       | HK-4611   |                | 110V     | 60Hz      | Fork Clamp     |
|       | HK-4621   |                | 230V     | 50Hz      | Fork Clamp     |
|       | HK-4631   |                | 230V     | 60Hz      | Fork Clamp     |
|       | HK-4624   |                | 230V     | 50Hz      | Alminium Clamp |
|       | HK-4634   |                | 230V     | 60Hz      | Alminium Clamp |
|       | HK-4661   | DC             | 6 - 30V  | -         | Fork Clamp     |
| HK-47 | HK-4761   | DC             | 6 - 30V  | -         | Alminium Clamp |