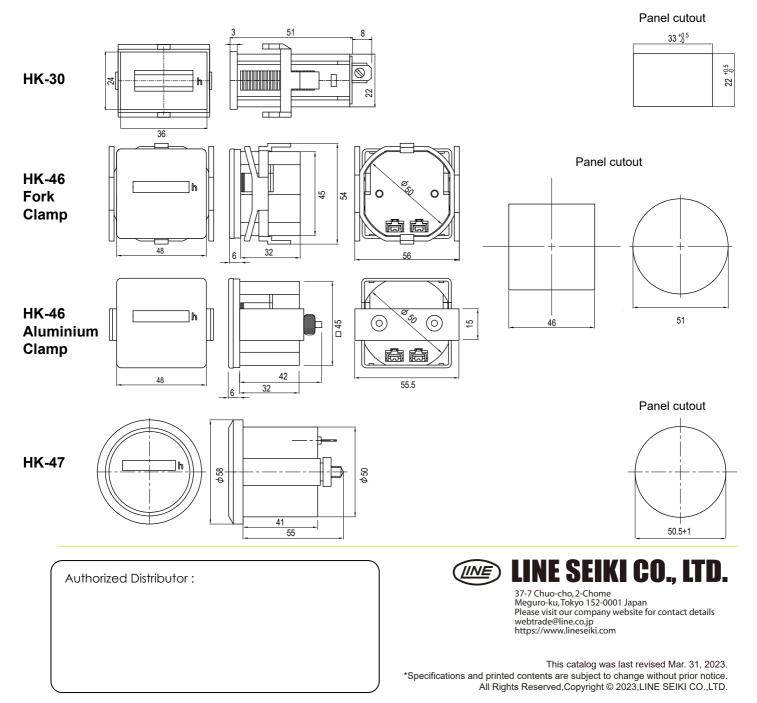

## **OUTER DIMENSION**

# CE

PANEL SIZE 36 x 24 COMPACT SIZE HOUR METER

DIN 48 x 24 IS AVAILABLE WITH SPECIAL FRONT PANEL

| DIN 48 x 48             |
|-------------------------|
| COMPACT SIZE HOUR METER |

DIN RAIL MOUNT IS AVAILABLE WITH SPECIAL ADAPTER

FRONT DIMENSION  $\phi$  58

ALUMINIUM CLAMP MOUNTING