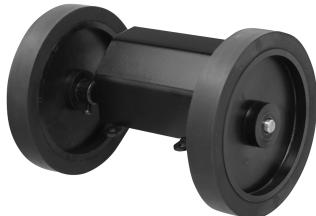

# LENGTH SENSOR PULSE GENERATOR

CR-AC (Photoelectronic sensor 1 output)
 CR-RC (Photoelectronic sensor 2 outputs, bi-directional type)

This device sends out a pulse signal for 1 meter, 0.1 meter, or 0.01 meter when its two measuring wheels are put on running materials such as cloth, paper, belt, metal sheet or plastic film, etc., or when the wheels are put on a roller rotating synchronously with a running material.

## ACCESSORY

| Model : CR-AC | Measuring wheel for meter x 2 | 2 pieces of measuring wheel for meter are equipped as standard accessories.<br>Alternatively, 2 pieces of measuring wheel for yard are available. |
|---------------|-------------------------------|---------------------------------------------------------------------------------------------------------------------------------------------------|
| Model : CR-RC | Measuring wheel for meter x 2 | Please order type of measuring wheel.                                                                                                             |

Measuring wheel for meter : Diameter 106.1mm (Circumference 1/3 meter), Surface material is Thermoplastic Rubber. Measuring wheel for yard : Diameter 97.0mm (Circumference 1/3 yard), Surface material is Thermoplastic Rubber.