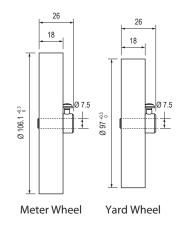

Measuring wheel for meter : Diameter 106.1mm (Circumference 1/3 meter), Surface material is Thermoplastic Rubber. Measuring wheel for yard : Diameter 97.0mm (Circumference 1/3 yard), Surface material is Thermoplastic Rubber.

|                        | Meter<br>Wheel          | Yard<br>Wheel |  |
|------------------------|-------------------------|---------------|--|
| UNIT OF<br>MEASURE     | Meters                  | Yard          |  |
| MODEL                  | MRM096                  | MRM097        |  |
| TYPE OF<br>SURFACE     | Plain                   |               |  |
| MATERIAL<br>OF SURFACE | Thermoplastic<br>Rubber |               |  |