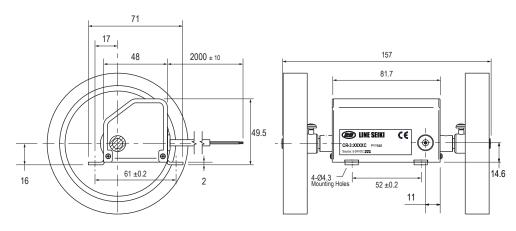

#### DIMENSION

• Wheels

Measuring wheels are subject to slippage due to normal wear and tear caused by continuous usage. This may cause measuring discrepancies. Please check the wheels periodically and replace them with new ones when necessary.